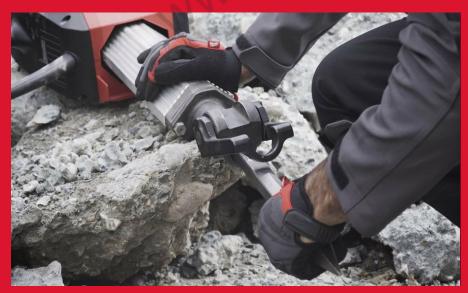

## 25 KG CLASS 28 MM HEX BREAKING HAMMER

- Heavy Duty breaker provides 64 blow Joules of impact energy for toughest demolition applications
- Floating body anti-vibration technologies allows the user to work all day without reaching dangerous exposure levels
- Additional third handle gives maximum control when lifting the breaker between applications
- 1200 BPM provides maximum productivity in all applications
- Brushless motor allows for maximum run time in-between service intervals
- 10 m cable allows for a working area of up to 314 m<sup>2</sup>
- 28 mm Hex reception
- Separately available trolley with 4 chisel location and cable management makes it easy to transport breaker on the jobsite