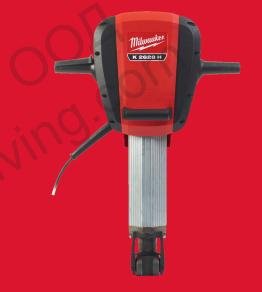

## Технически характеристики

Milwaukee

## K 2628 H

## 25 KG CLASS 28 MM HEX BREAKING HAMMER

- Heavy Duty breaker provides 64 blow Joules of impact energy for toughest demolition applications
- Floating body anti-vibration technologies allows the user to work all day without reaching dangerous exposure levels
- Additional third handle gives maximum control when lifting the breaker between applications
- 1200 BPM provides maximum productivity in all applications
- Brushless motor allows for maximum run time in-between service intervals
- 10 m cable allows for a working area of up to 314 m<sup>2</sup>
- 28 mm Hex reception
- Separately available trolley with 4 chisel location and cable management makes it easy to transport breaker on the jobsite